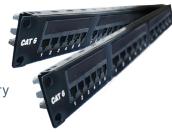

### **Patch Panel**

Suitable for screened and unscreened installations using Keystone style jacks. Supplied with all necessary hardware including robust rear cable manager.