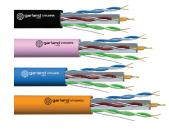

# Cat6 cables - variety of 10 colours

- > Range of colours and shielding
- > Horizontal and fixed wiring
- > Structured cabling and computer networks
- > Low Smoke Zero Halogen (LSZH)